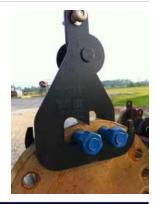

# SMP-FLA5000

# **Description**

For lifting weld neck and blind flanges
Adjustable plates fit flanges up to 11-1/8" thick
Rated up to 5000 lbs