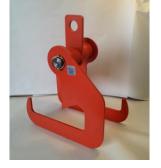

# SMP-FLA212

# **Description**

Arms swing quickly and easily to install/remove blind flanges
Adjustable plates fit flanges up to 7-5/8" thick
Rated up to 2000 lbs