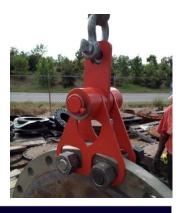

# SMP-FLA112

#### **Description**

Arms swing quickly and easily to install/remove blind flanges Adjustable plates fit flanges up to 4-1/2" thick Rated up to 1000 lbs